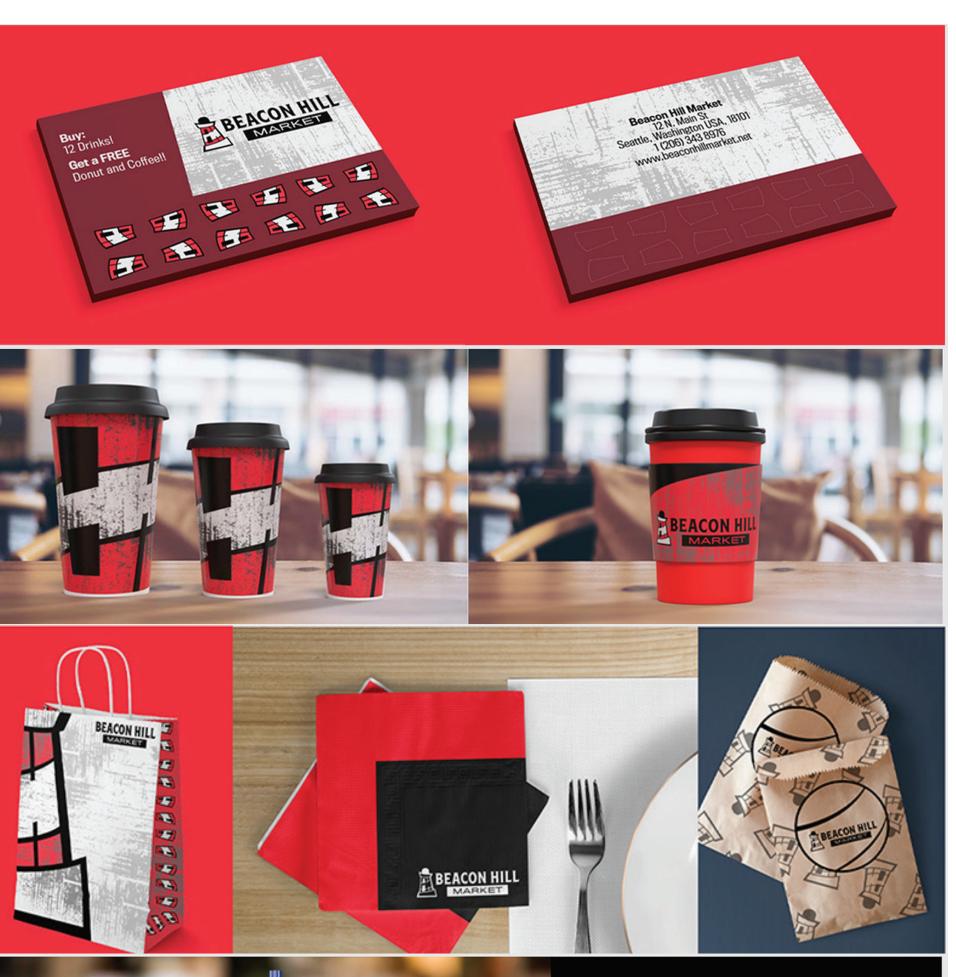

Turning my focus towards the applications, I first started with designing a menu for the market's café & deli. I then focus on creating secondary applications including butchers wrap, coffee cups, gift bags, and employee uniforms. Lastly, I created a coffee bag system that could be expanded upon into three separate coffee bag designs.