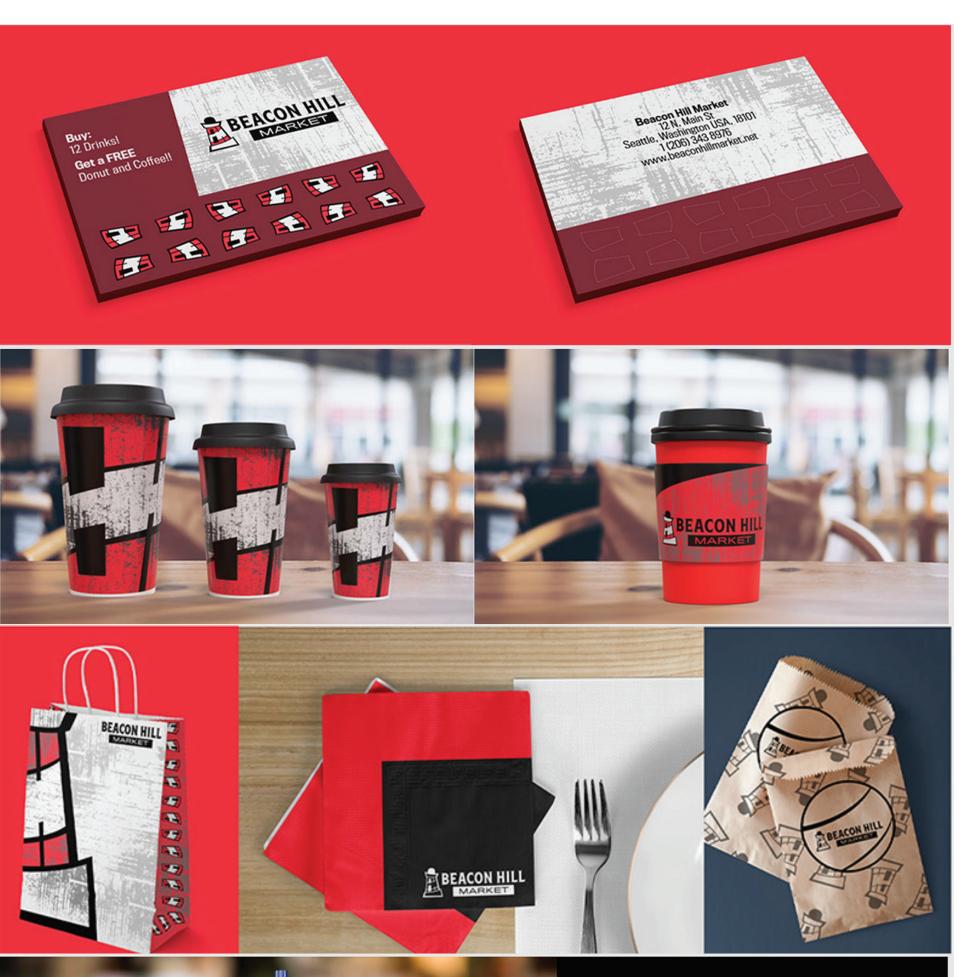

Turning my focus towards the applications, I first started with designing a menu for the market's café & deli. I then focus on creating secondary applications including butchers wrap, coffee cups, gift bags, and employee uniforms. Lastly, I created a coffee bag system that could be expanded upon into three separate coffee bag designs.