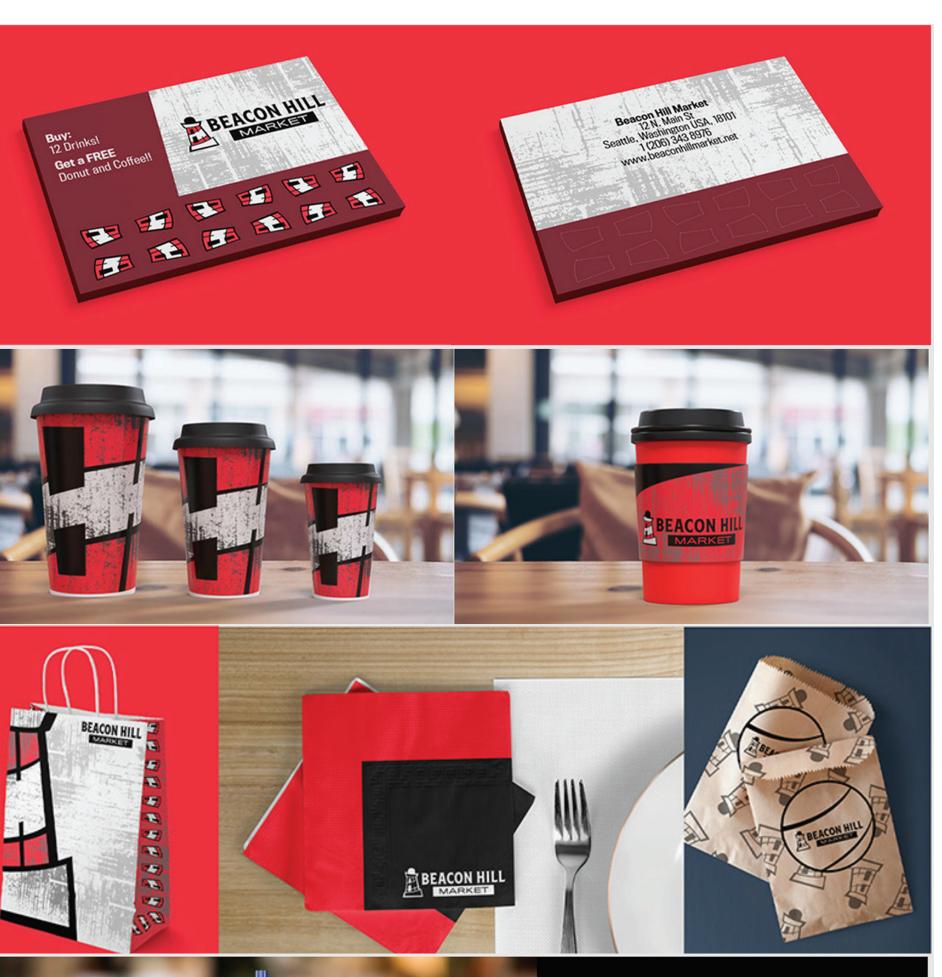

Turning my focus towards the applications, I first started with designing a menu for the market's café & deli. I then focus on creating secondary applications including butchers wrap, coffee cups, gift bags, and employee uniforms. Lastly, I created a coffee bag system that could be expanded upon into three separate coffee bag designs.