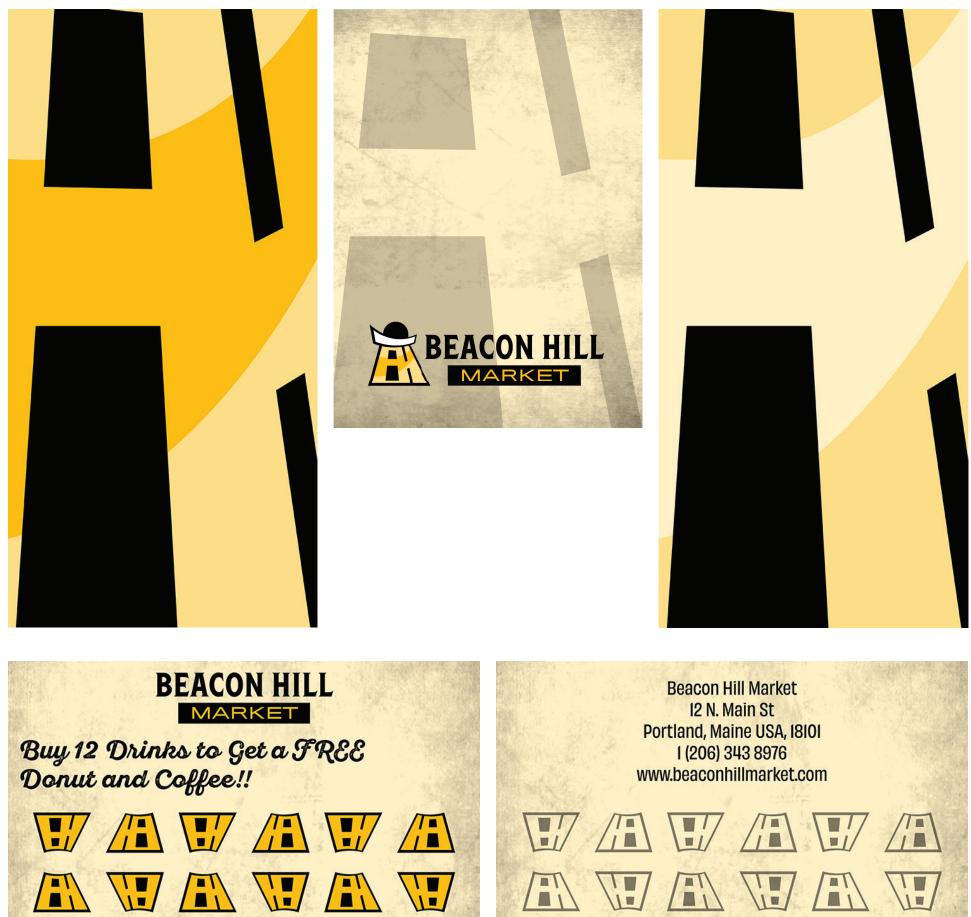

Turning my focus towards the applications, I first started with designing a menu for the market's café & deli. I then focus on creating secondary applications including butchers wrap, coffee cups, gift bags, and employee uniforms. Lastly, I created a coffee bag system that could be expanded upon into three separate coffee bag designs.