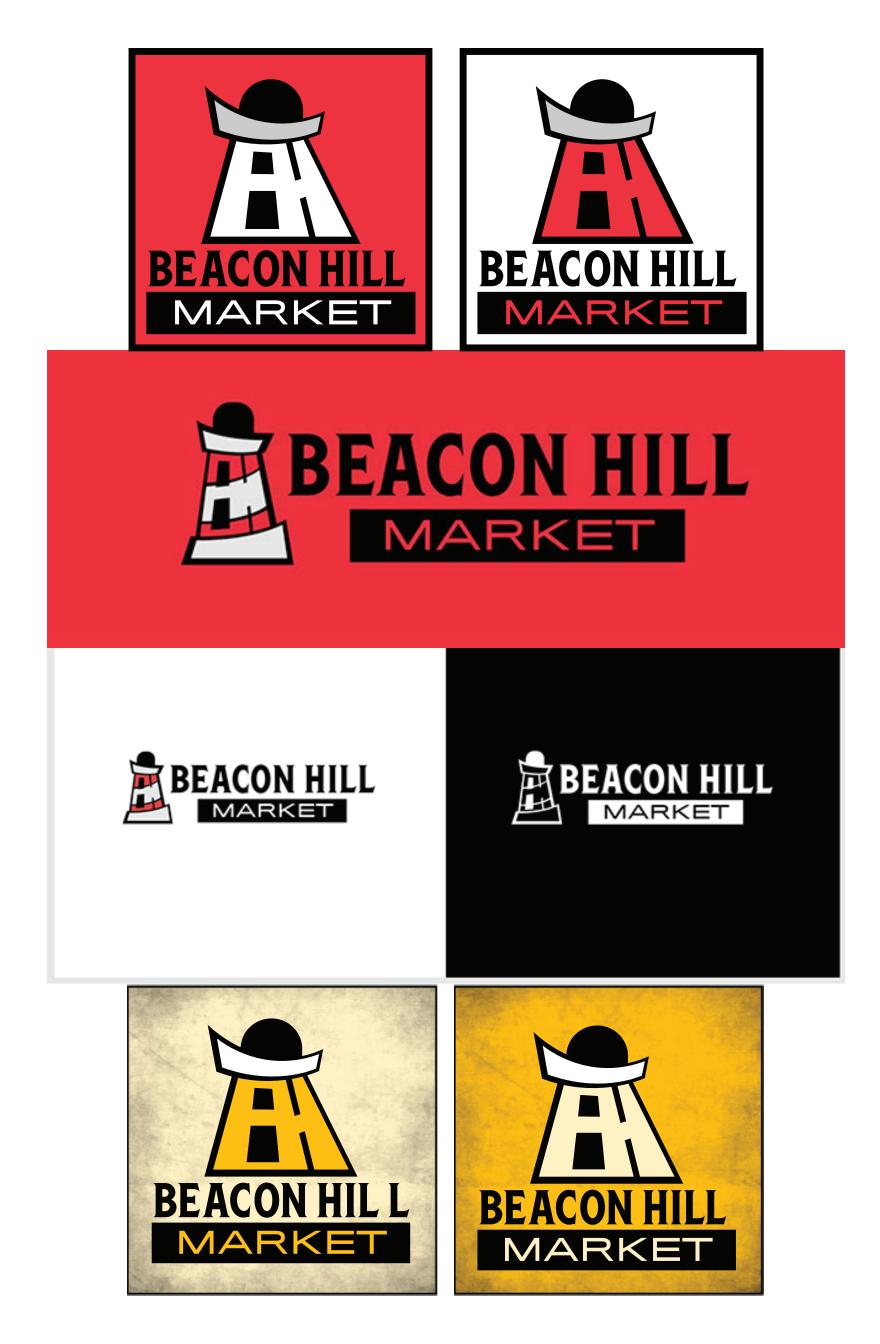

While producing an idea for this project, the name "Beacon Hill" inspired the idea of using a lighthouse as the company logo. Since the original project was in Seattle, Washington, I first tried to create an icon with elements of graffiti, so I created an asymmetrical lighthouse icon that strategically forms a "B" & "H." Through the refining process I moved the company to Maine since I have many fond memories of visiting the coast as a kid. I had the idea to use a grunge texture on a lot of the different applications to give the brand a weathered look that reflects many lighthouses aesthetics.