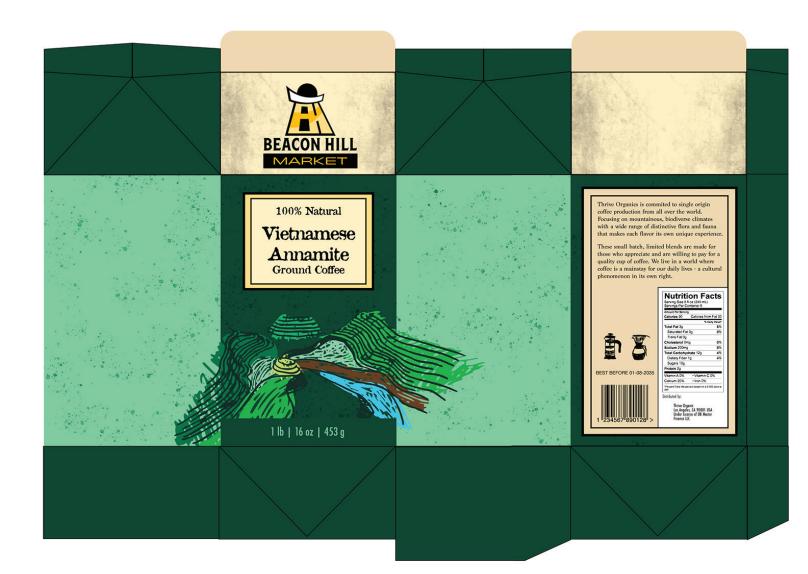

Turning my focus towards the applications, I first started with designing a menu for the market's café & deli. I then focus on creating secondary applications including butchers wrap, coffee cups, gift bags, and employee uniforms. Lastly, I created a coffee bag system that could be expanded upon into three separate coffee bag designs.