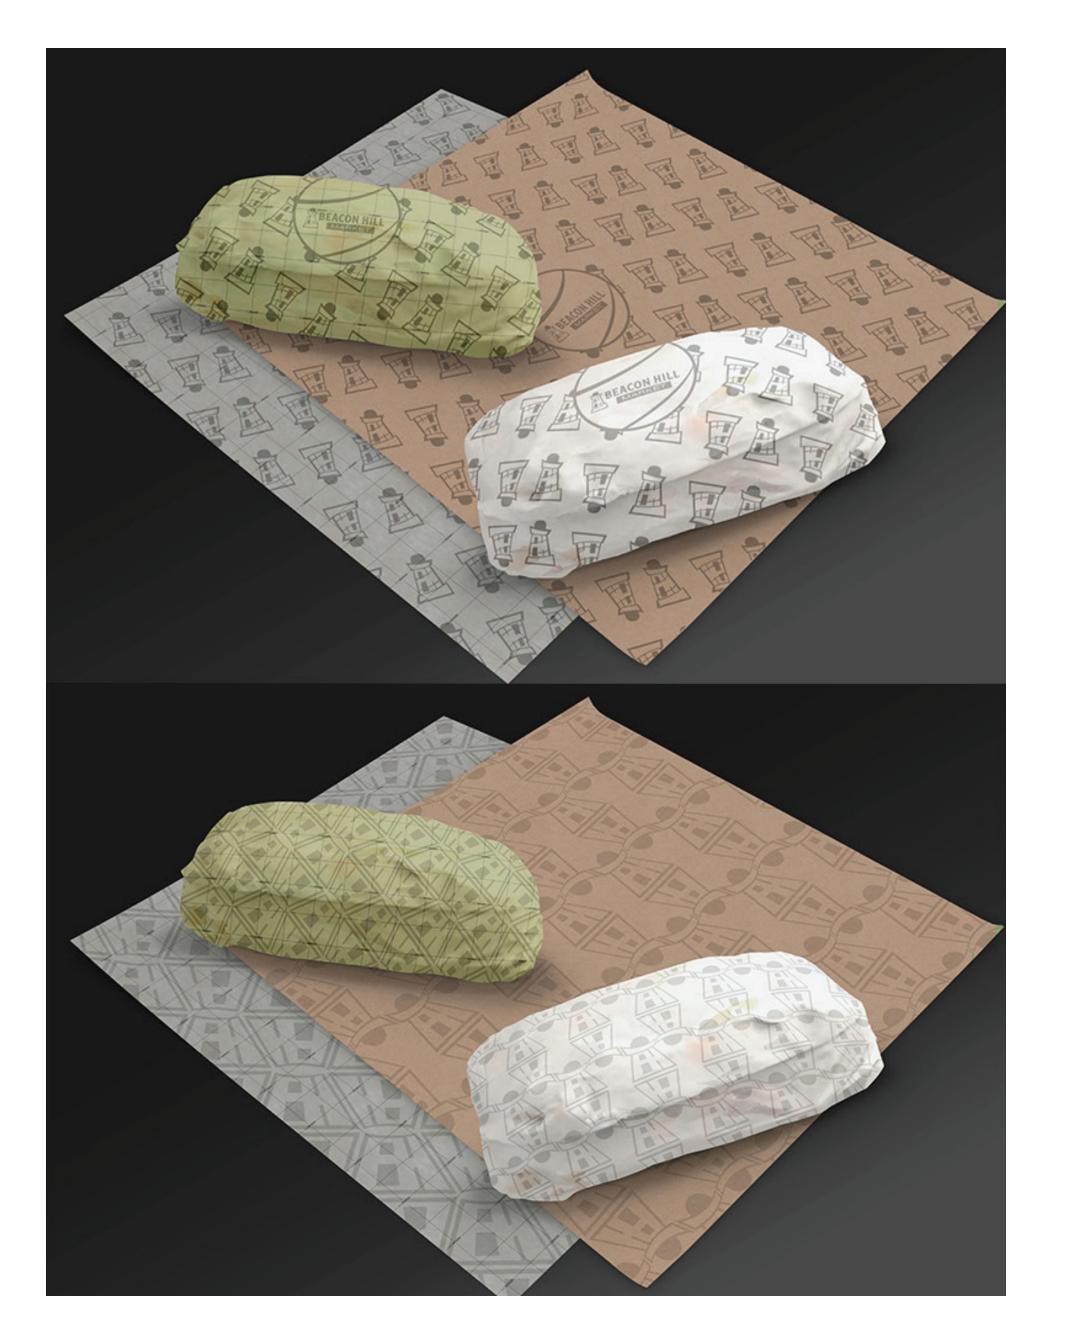

While producing an idea for this project, the name "Beacon Hill" inspired the idea of using a lighthouse as the company logo. Since the original project was in Seattle, Washington, I first tried to create an icon with elements of graffiti, so I created an asymmetrical lighthouse icon that strategically forms a "B" & "H." Through the refining process I moved the company to Maine since I have many fond memories of visiting the coast as a kid. I had the idea to use a grunge texture on a lot of the different applications to give the brand a weathered look that reflects many lighthouses aesthetics.

Turning my focus towards the applications, I first started with designing a menu for the market's café & deli. I then focus on creating secondary applications including butchers wrap, coffee cups, gift bags, and employee uniforms. Lastly, I created a coffee bag system that could be expanded upon into three separate coffee bag designs.