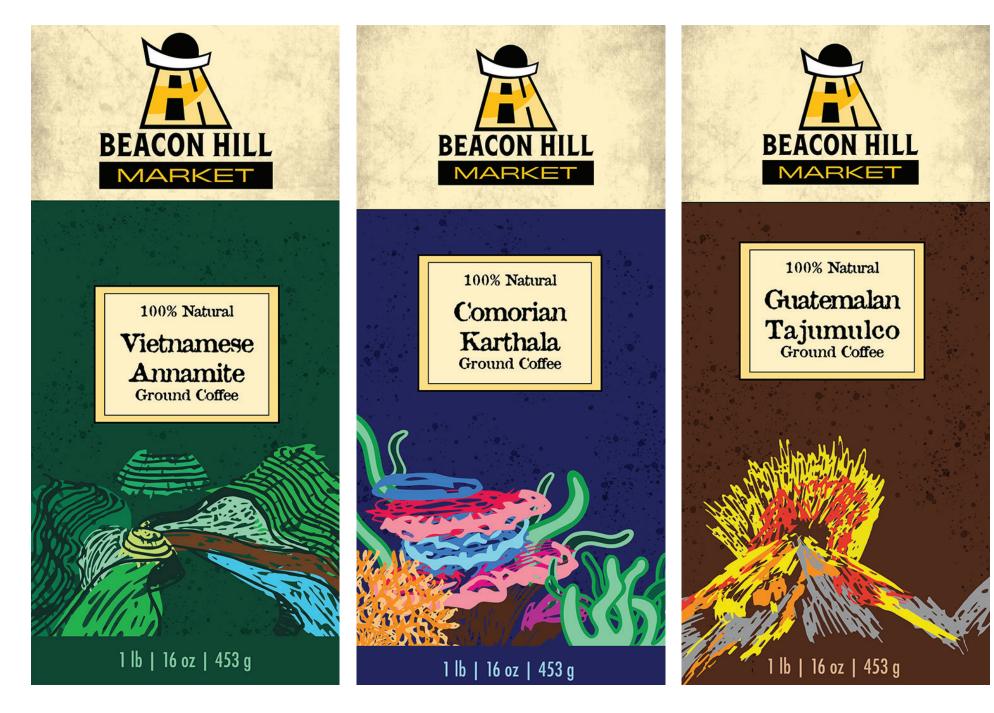

Turning my focus towards the applications, I first started with designing a menu for the market's café & deli. I then focus on creating secondary applications including butchers wrap, coffee cups, gift bags, and employee uniforms. Lastly, I created a coffee bag system that could be expanded upon into three separate coffee bag designs.