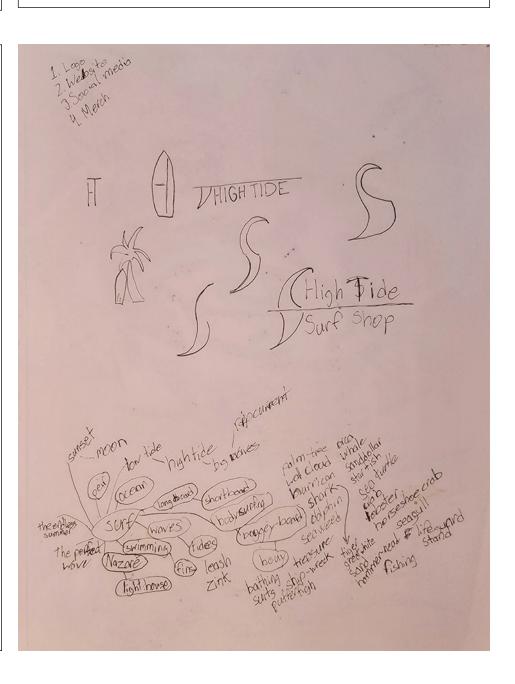

The goal for this project was to recreate the brand in a smart & interesting way. The current identity of the shop is very sporadic with lots of different logos & little to no exploration into an official typeface or color scheme. It was decided to create a brand that rested on one official logo. Through many iterations, a typography-oriented logo was picked; in which the words HIGH TIDE were manipulated to mimic the shape of a wave.

Surf
Skate
Art
Beach
Beach Shop
Resort
Resort Wear
Souvenir
Retail
Surf Shop

Vacation
Island
Students
Design
Family Shop
Activewear
Sportswear
Skate Gear
Surf Gear
Accessories
Jewelry

159 Parkview Road Savannah Georgia 31419 (603) 677 – 6257

## Phase One: Visual Exploration

Create a series of conceptual logo designs that reflect High Tide's core values and messaging including primary and secondary typographic explorations.

Initial ideation into a series of business cards based on logos created in this brainstorming