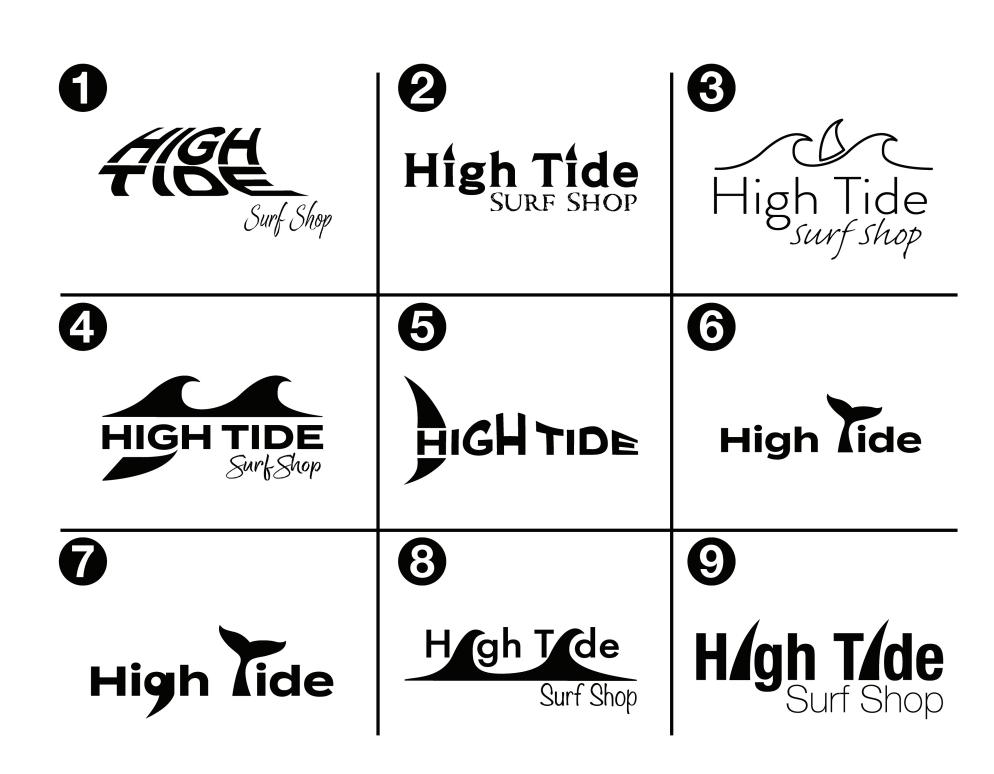

The goal for this project was to recreate the brand in a smart & interesting way. The current identity of the shop is very sporadic with lots of different logos & little to no exploration into an official typeface or color scheme. It was decided to create a brand that rested on one official logo. Through many iterations, a typography-oriented logo was picked; in which the words HIGH TIDE were manipulated to mimic the shape of a wave.

## Phase One: Visual Exploration

Create a series of conceptual logo designs that reflect High Tide's core values and messaging including primary and secondary typographic explorations.

Initial ideation into a series of business cards based on logos created in this brainstorming

Exploration into an official color palette for secondary equipment will take place during this

At least three fleshed out logo designs that reflect High Tide Surf Shop's mission as well as at least two business card designs based on each fleshed out logo. Mutual selection of an official logo should be reached and I expect up to 3 rounds of presentations in this phase.