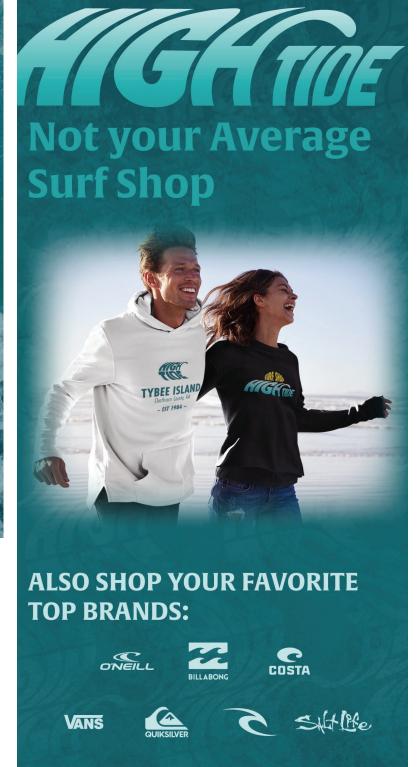

Once the logo had been created, Futura PT & Alverata were selected as the primary & secondary typefaces & an ocean inspired color palette was established. Once all the specifications were decided upon, a wide variety of sample applications were created. These included stationery, merchandise, posters & signage, & online advertisements.

## **Not Your Average Surf Shop**

- · Opened in 1984
- · Customers consisted of lots of local surfers
- Home to a very small surf community full of nice locals/kids etc.
- Only surf shop on the island & only place to get brand name surf items