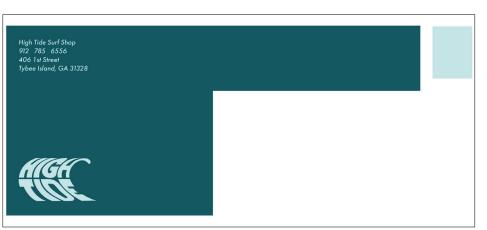

Once the logo had been created, Futura PT & Alverata were selected as the primary & secondary typefaces & an ocean inspired color palette was established. Once all the specifications were decided upon, a wide variety of sample applications were created. These included stationery, merchandise, posters & signage, & online advertisements.