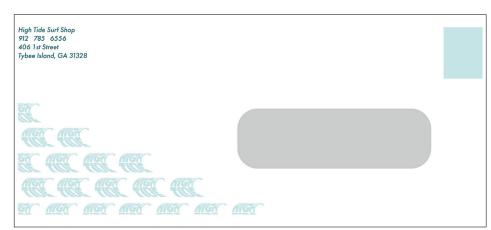

Once the logo had been created, Futura PT & Alverata were selected as the primary & secondary typefaces & an ocean inspired color palette was established. Once all the specifications were decided upon, a wide variety of sample applications were created. These included stationery, merchandise, posters & signage, & online advertisements.