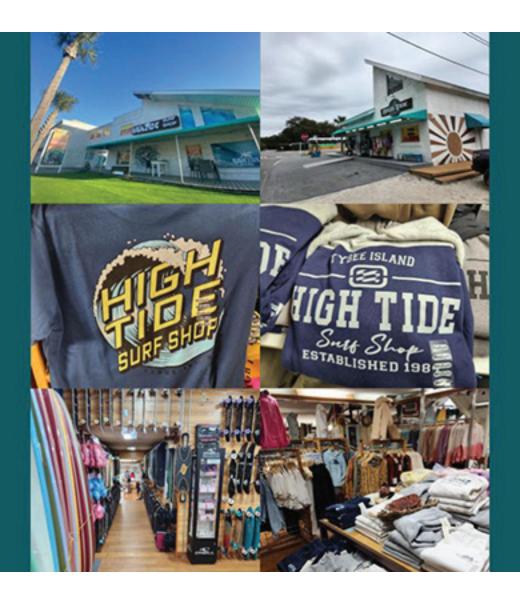

# High Tide Surf Shop Not your average surf shop

Opened in 1984 on Tybee Island, High Tide surf shop became home to a small yet close-knit surf community full of nice locals & kids. It was the only true surf shop on the island at the time and it was the only place to get brand name surf equipment & apparel. Today High Tide Surf Shop has a great social media presence and has continued to be a safe space for local & vacationing surfers. High Tide has also helped organize surf contests on the island and has continued to support local businesses by organizing other events together.

## **Not Your Average Surf Shop**

- · Opened in 1984
- · Customers consisted of lots of local surfers
- Home to a very small surf community full of nice locals/kids etc.
- Only surf shop on the island & only place to get brand name surf items