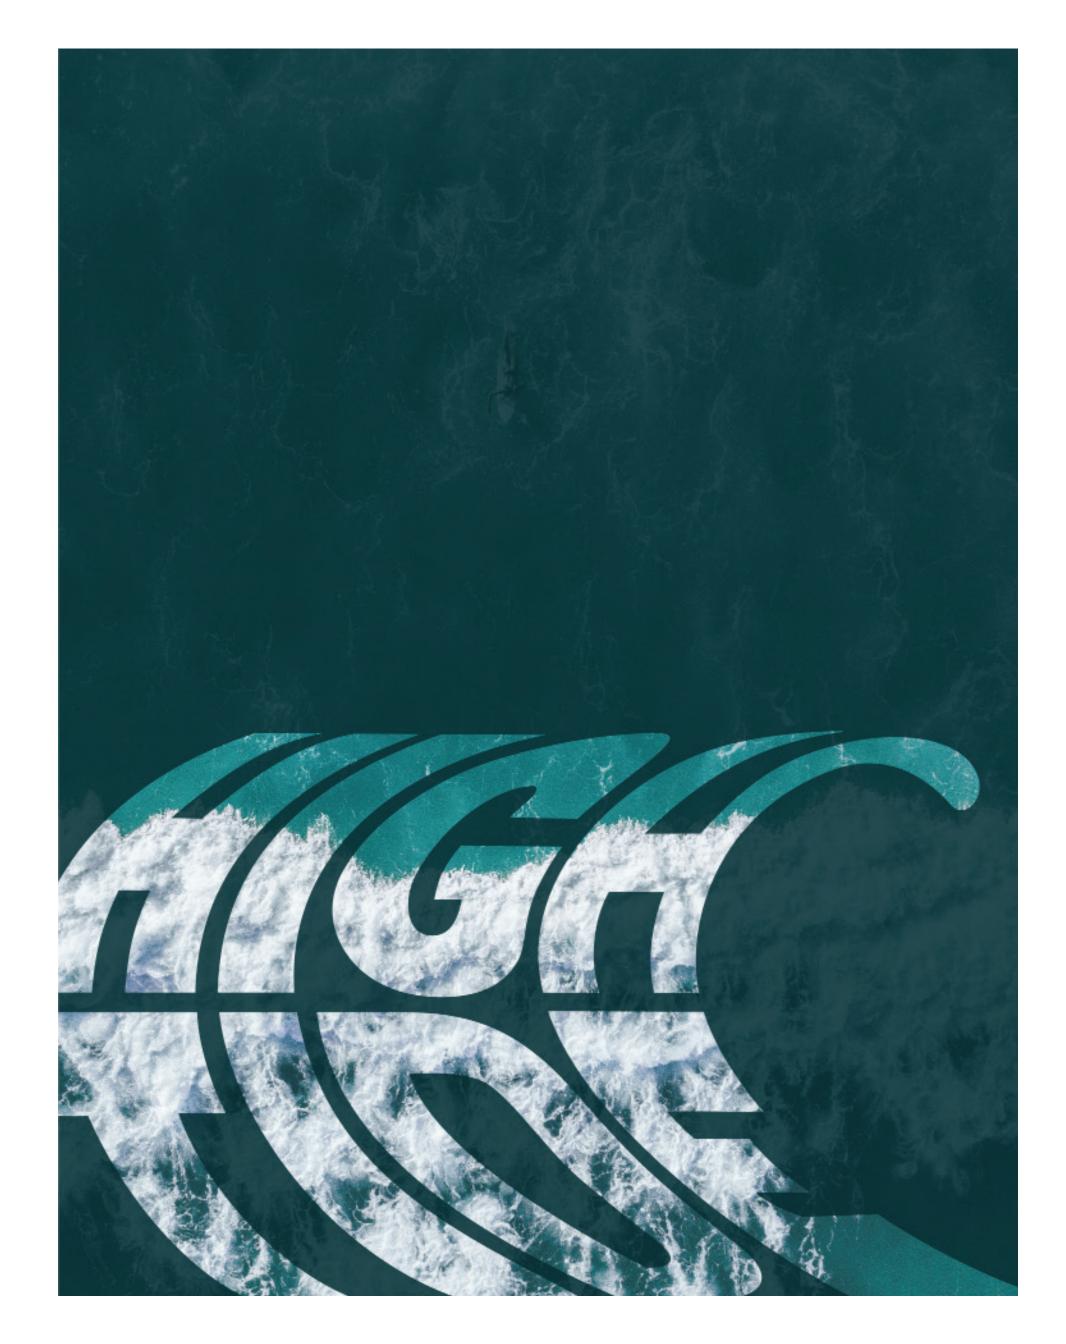

The goal for this project was to recreate the brand in a smart & interesting way. The current identity of the shop is very sporadic with lots of different logos & little to no exploration into an official typeface or color scheme. It was decided to create a brand that rested on one official logo. Through many iterations, a typography-oriented logo was picked; in which the words HIGH TIDE were manipulated to mimic the shape of a wave.

Once the logo had been created, Futura PT & Alverata were selected as the primary & secondary typefaces & an ocean inspired color palette was established. Once all the specifications were decided upon, a wide variety of sample applications were created. These included stationery, merchandise, posters & signage, & online advertisements.